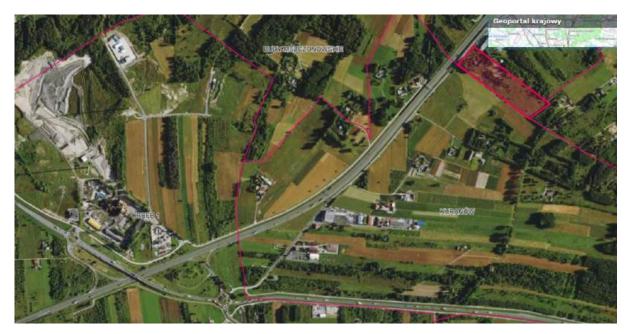

# Location of real property:

The real property is located directly by S8 expressway, approx. 1.5 km from the existing junction of S8 expressway with national road 50 (the designed A50).

| Voivodeship                    | mazowieckie               |
|--------------------------------|---------------------------|
| Poviat                         | żyrardowski               |
| Commune                        | Radziejowice              |
| Town/city                      | Radziejowice-Parcel       |
| Plot number                    | 86/6                      |
| Plot identifier                | <u>143804_2.0020.86/6</u> |
| Record precinct (number, name) | 0020, RADZIEJOWICE PARCEL |

Location according to data from the Geoportal: