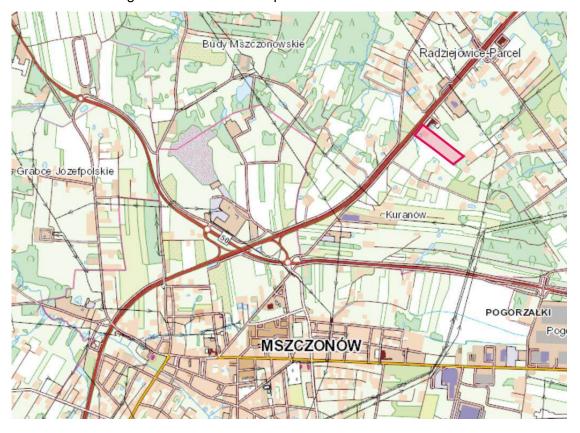

# Location of real property:

The real property is located directly by S8 expressway, approx. 1.5 km from the existing junction of S8 expressway with national road 50 (the designed A50).

| Voivodeship                    | mazowieckie               |
|--------------------------------|---------------------------|
| Poviat                         | żyrardowski               |
| Commune                        | Radziejowice              |
| Town/city                      | Radziejowice-Parcel       |
| Plot number                    | 86/6                      |
| Plot identifier                | <u>143804_2.0020.86/6</u> |
| Record precinct (number, name) | 0020, RADZIEJOWICE PARCEL |

Location according to data from the Geoportal: