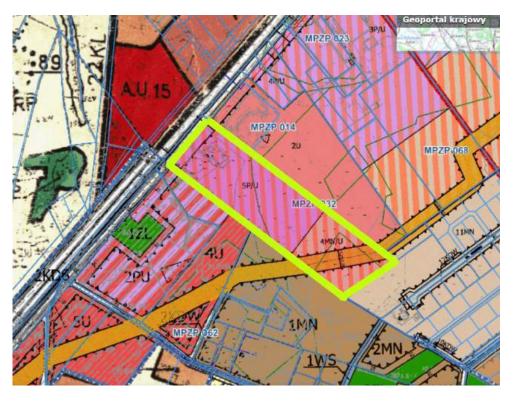

### Intended use:

Pursuant to Resolution no. IX/49/2019 of the Radziejowice Commune, the real property is located within the areas of the following intended use:

- 2.9 ha **5 P/U** areas of production buildings, warehouses and service facilities
- 1.5 ha 4 MN/U areas of single-family residential buildings and service facilities, including the impassable line of buildings of 16.25 m from the axis of gas pipeline DN 400 (orange colour in the plan below)